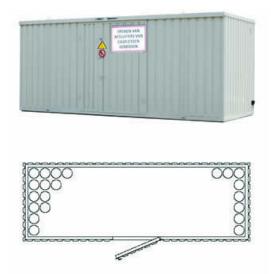

## PRODUCT DATA SHEET Hiltra®: Hiltra F60 gas bottle depot model BSG 6

| Size Hiltra F60 gas bottle depot model BSG 6 |                                                       |
|----------------------------------------------|-------------------------------------------------------|
| Article number                               | 600220363                                             |
| Dimensions external<br>WxDxH                 | 6010 x 2170 x 2240 mm                                 |
| Dimensions internal<br>BxDxH                 | 5710 x 1800 x 1925 mm                                 |
| Capacity                                     | 168x 50 litre standard cylinder                       |
| Weight                                       | approx. 2490 kg                                       |
| Door                                         | Lockable single door B=1300 mm with emergency release |
| Fire resistance                              | F60 according to NEN6069 : 2005 (Efectis report)      |

### Housing (walls, roof and door):

- Casing made of galvanized sheet piling.
- Interior made of non-combustible and insulating material finished with galvanized sheet.
- The roof is equipped with an integrated rain gutter on both long sides.